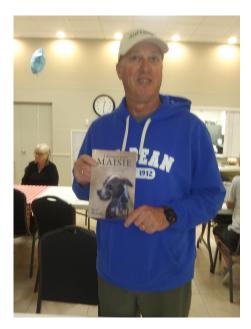

We have a published author here in Stonehedge; Steve Webster held a book signing for his second book about rescue dogs and the joys of reaching out to provide loving homes for dogs. It's a wonderful heart-warming book